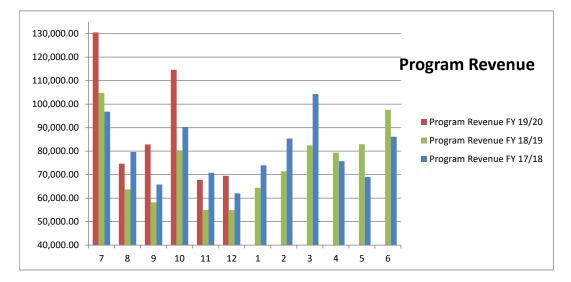

|                                                                                    |         |        |                                                                                                        |







| Feather River Recreation & Park District<br>Balance Sheet<br>As of December 31, 2019 |               |               |                                         | 9:19 AM<br>01/21/2020<br>Accrual Basis |
|--------------------------------------------------------------------------------------|---------------|---------------|-----------------------------------------|----------------------------------------|
|                                                                                      | Dec 31, 19    | Dec 31, 18    | \$ Change                               | % Change                               |
| ASSETS                                                                               |               |               |                                         |