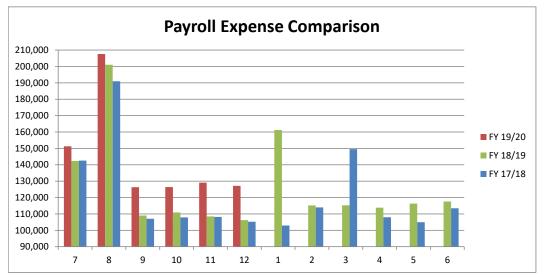

|                                                                                    |         |        |                                                                                                        |







| Feather River Recreation & Park District<br>Balance Sheet<br>As of December 31, 2019 |               |               |                                         | 9:19 AM<br>01/21/2020<br>Accrual Basis |
|--------------------------------------------------------------------------------------|---------------|---------------|-----------------------------------------|----------------------------------------|
|                                                                                      | Dec 31, 19    | Dec 31, 18    | \$ Change                               | % Change                               |
| ASSETS                                                                               |               |               |                                         |