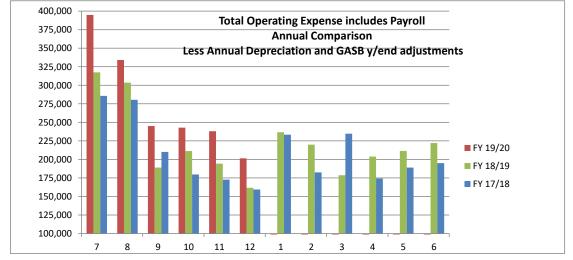

|                                                                                    |         |        |                                                                                                        |







| Feather River Recreation & Park District<br>Balance Sheet<br>As of December 31, 2019 |               |               |                                         | 9:19 AM<br>01/21/2020<br>Accrual Basis |
|--------------------------------------------------------------------------------------|---------------|---------------|-----------------------------------------|----------------------------------------|
|                                                                                      | Dec 31, 19    | Dec 31, 18    | \$ Change                               | % Change                               |
| ASSETS                                                                               |               |               |                                         |